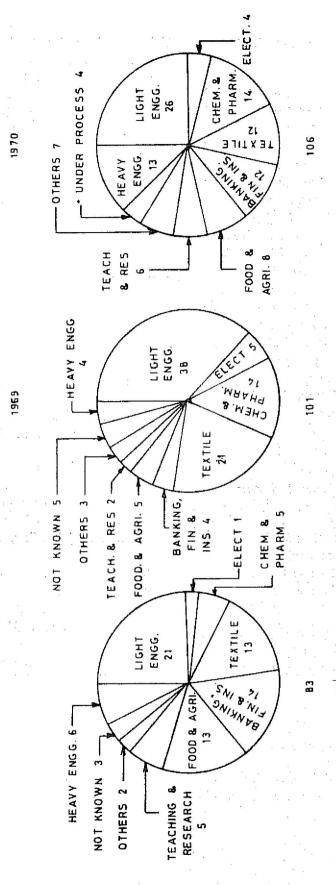

stry to our first year students.

As shown in the accompanying piecharts, the total number of permanent jobs offered to our graduating students this year was 295. There has been little change in the mix of job offers, and marketing jobs continued to account for about a third of the total number. From the point of view of formal acceptance of offers by our graduates, marketing and production jobs registered an increase. For example, as many as 65 graduates out of 106 accepted production and marketing jobs in comparison with 56 out of 101 in 1969.

A particular feature of the placement activity for the year was locating career openings for six women graduates — the largest number to graduate so far in a single year. These graduates have gone into a variety of positions—general management





UNDER PROCESS = 3 AWAITING STUDENTS
 DECISION
 1 UNDER PROCESS

OR 18 PRODUCTION 65 ACCTG. 33 FIN. 8 MANAGEMENT TRAINEE 37 A 76 1970 295 MARKETING 101 PERSONNEL 15 GEN. ADMN. 20 -RESEARCH 6 Areawise Classification of Jobs Offered OA 15 / PRODUCTION FIN. & 67 AN SAN SA 1969 250 MARKETING 80 FIN. & ACC TG. MANAGEMENT Son TRAINEE 36 PRODUCTION 37 AR 6 1968 206 MARKETING 85

27

Areawise Classification of Jobs Accepted



1 UNDER PROCESS

DECISION

in tourism, personnel, advertising, marketing, finance, and teaching.

In respect of industrywise distribution of permanent jobs accepted by our graduates, a decrease in the share of light engineering and textiles may be seen. A significant increase was registered in employment by heavy engineering companies. This year as many as 13 of our graduat