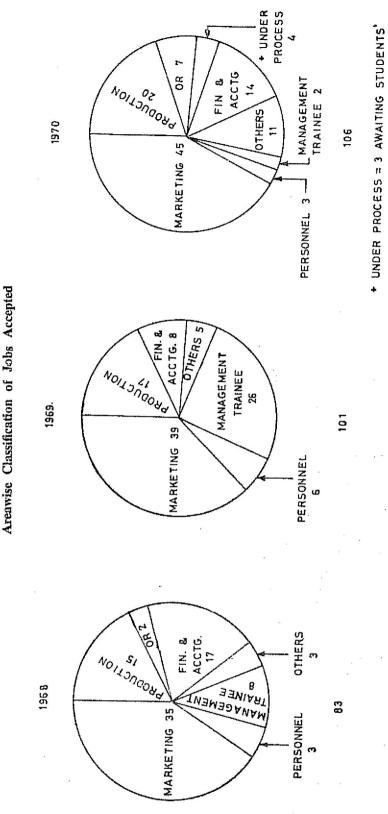

For example, as many as 65 graduates out of 106 accepted production and marketing jobs in comparison with 56 out of 101 in 1969.

A particular feature of the placement activity for the year was locating career openings for six women graduates — the largest number to graduate so far in a single year. These graduates have gone into a variety of positions—general management





UNDER PROCESS = 3 AWAITING STUDENTS
 DECISION
 1 UNDER PROCESS

OR 18 PRODUCTION 65 ACCTG. 33 FIN. 8 MANAGEMENT TRAINEE 37 A 76 1970 295 MARKETING 101 PERSONNEL 15 GEN. ADMN. 20 -RESEARCH 6 Areawise Classification of Jobs Offered OA 15 / PRODUCTION FIN. & 67 AN SAN SA 1969 250 MARKETING 80 FIN. & ACC TG. MANAGEMENT Son TRAINEE 36 PRODUCTION 37 AR 6 1968 206 MARKETING 85

27

Areawise Classification of Jobs Accepted



1 UNDER PROCESS

DECISION

in tourism, personnel, advertising, marketing, finance, and teaching.

In respect of industrywise distribution of permanent jobs accepted by our graduates, a decrease in the share of light engineering and textiles may be seen. A significant increase was registered in employment by heavy engineering companies. This year as many as 13 of our graduates have joined heavy engineering industry in contrast to six and four in 1968 and 1969 respectively.

As regards summer jobs for our first year students, which is a part of the curriculum of the Post-Graduate Programme, it was gratifying to note over 40 per cent increase in the number of summer assignments offered by industry. In the past years we received just about enough jobs for the number of students completing th