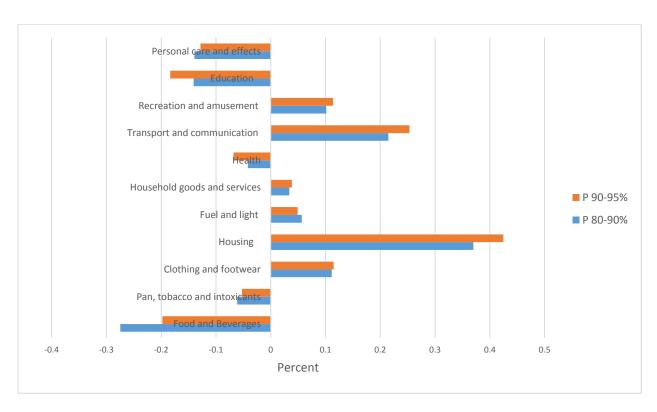

Figure 5: Impact of proposed GST on population fractiles based on MPCE (in average current incidence, multiple GST slabs scenario)

It is due to sectors such as Education, which have higher weightage for these higher expenditure classes and are expected to be taxed at lower rates under the new tax regime. On the other hand,

Housing has lower weight among the high expenditure classes (consumption expenditure on housing primarily comprises of rent, which has a lower share of expenditure in 80-90% and 90-95% expenditure classes), and the sector is expected to see a higher tax incidence with GST in place. Figure 6 below gives the category-wise impact of GST on 80-90% and 90-95% population classes, based on MPCE. Food and beverages category has a negative impact, because under the proposed GST regime, lower taxation rates are expected to be in place on processed food such as confectionary and beverages, as compared to the current incidence. These items have a higher weight in the 80-90% and 90-95% classes' consumption basket, as compared to the average CPI basket.