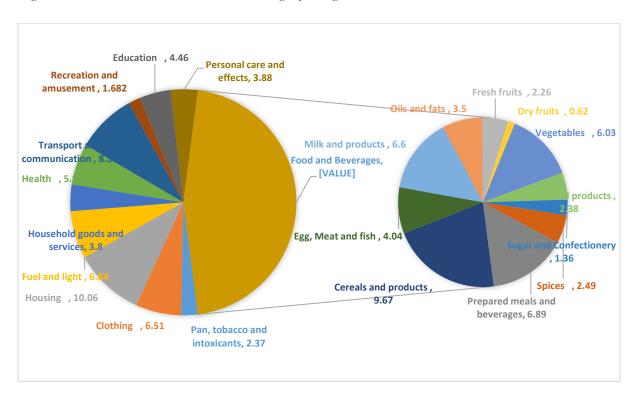

communication, recreation and amusement, and personal care and affects. Weights for these items in the index are derived from the consumption expenditure data provided by National Sample Survey Organization's Household consumption expenditure survey. The revised CPI series with price reference year 2012, and weight reference year 2011-12, based on the 68<sup>th</sup> round of Consumer Expenditure Survey (CES) with reference period from July 2011 to June 2012 is used for analysis in the present study. Figure 1 presents the weighting diagram of CPI.

Figure 1: Consumer Price Index - Item Category Weights

The largest group is Food and Beverages, which constitutes around 45.8% of the CPI basket. Housing and Transport and Communication are the other large groups with 10% and 8.5% weights respectively. Within Food category, Cereals and products, Milk and products and prepared meals and beverages are large groups, having 9.6%, 6.6% and 6.8% weights respectively.