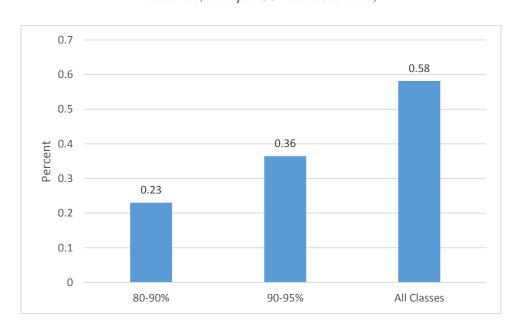

Figure 5 below shows the values of measure 'I' (Equation 1) for these population classes. The incidence on consumption under the new regime, on 80-90% and 90-95% population classes based on MPCE is expected to be lower than the average impact across classes, as per the most plausible average incidence, and multiple GST slabs scenario.

Figure 5: Impact of proposed GST on population fractiles based on MPCE (in average current incidence, multiple GST slabs scenario)

It is due to sectors such as Education, which have higher weightage for these higher expenditure classes and are expected to be taxed at lower rates under the new tax regime. On the other hand,