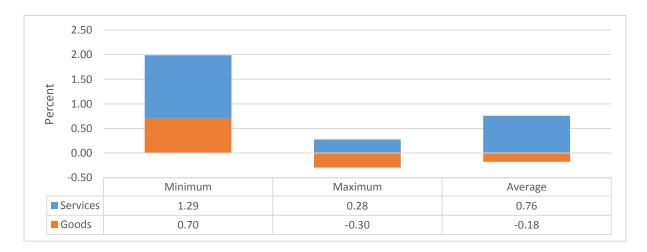

Figure 2: Impact (Percentage) of the Proposed GST on CPI

Figure 3 below presents the numbers for goods and for services separately, in the most plausible case of multiple slabs. It is evident from the figure that goods prices are likely to come down by 0.18-0.3 per cent, due to the fact that essential items including food-grains and their products are kept out of the tax-net.

Figure 3: Impact of the Proposed GST (Multiple slabs) on CPI (Goods and Services)

Service items are represented by a (S) mark in the CPI items list (Appendix 1). Service sector is expected to bear the impact of GST with a likely increase in price levels by 0.3-0.75 per cent. This is due to the increased tax incidence on most of the services. Currently the service tax rate is 15%, with effective rate on most of the services being 5-12% due to abatements.