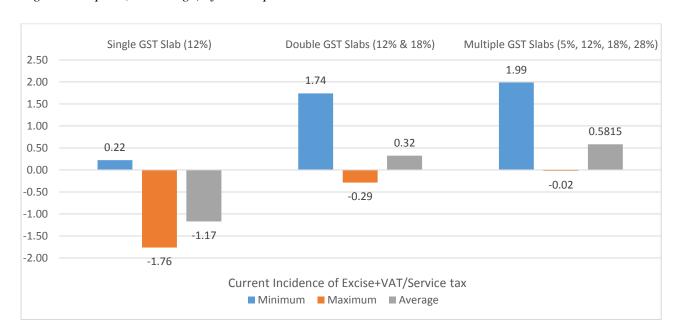

#### 1.5 Findings

The likely impact of GST implementation on CPI in India comes out to be moderate in all plausible scenarios. Figure 2 below presents the numbers for single GST rate (15%), double rates (12% and 18%), and multiple slabs (5%, 12%, 18% and 28%) recently fixed by the GST council. The figure presents the impact on CPI, taking into account the aggregation using "minimum", "maximum" and "average" values of currently effective rates across CPI categories. GST is likely to have -0.2 to 0.58 per cent impact on CPI, in case of multiple slabs. In case of a single standard rate of GST at 12%, as envisaged in earlier discussions, CPI is likely to come down post GST implementation. Increasing the rate to 18% however, leads to an increase of between -0.29 and 1.74 % on CPI. The current cess rate is taken at 20% in order to match the current incidence of taxation on intoxicants and tobacco products. It is assumed that petrol and diesel are likely to be kept out of the ambit of GST (Business Standard, Aug. 4, 2016). Therefore the current incidence is assumed to be applicable even in the new regime.

The maximal impact for working with "minimum" existing rates and in the case of 12 and 18% GST rates is still only 1.74% i.e. under 2% so that the impact on the CPI is going to be very little<sup>5</sup>.