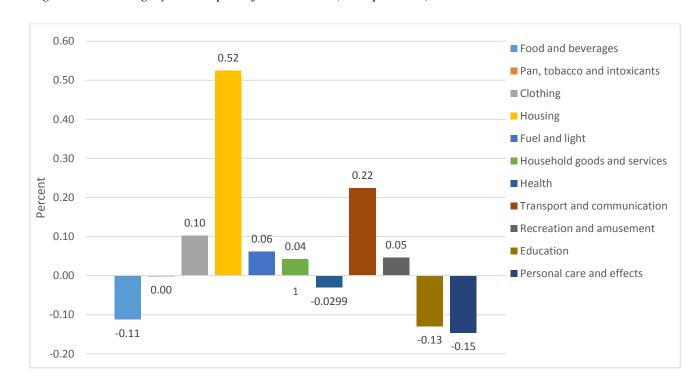

Figure 4: CPI category-wise impact of GST on CPI (Multiple slabs)

Figure 4 exhibits the break-up of impact of GST implementation on various CPI categories. Results are presented only for the most plausible scenario, with multiple slabs of GST, and average incidence of current indirect taxes. The highest impact is likely in case of housing services, which are currently taxed at 15% (with abatement up to 40% in rents, and 70% in case of under construction flats). With most services likely to fall under 18% slab in the newly proposed structure, housing sector is likely to see some increase.

Similarly, transport and communication category is likely to see a 0.22 per cent increase in prices, due to two main factors. One, the tax on automobiles is proposed to be at the highest rate of 28% (www.mycarhelpline.com), and two, communication services are expected to be taxed at 18%.

Highest reduction in prices is likely to be experienced by personal care and effects category, with gold and silver likely to be taxed at lower rates. Also, items of personal use are likely to fall under 18% category, whereas the current effective lies in the range of 18-30%.